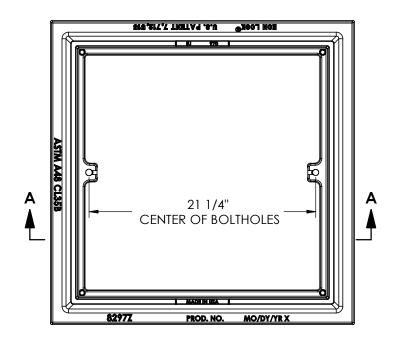

# 8297Z Junction Box / Handhole Frame

**BOTTOM VIEW** 

# □23 11/16" - □ 1 1/2" □22" □25 1/8" -□28 1/2" -**SECTION A-A**