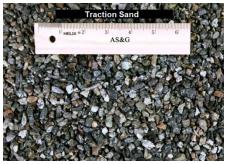

### 3. Product Description

TRACTION SAND is a highly processed material with 99% fractured aggregate which can be used for the following:

- Traction Sand
- · Additional Weight for Automobiles
- · Specialty Projects

### 4. Technical Data

- ASTM C-33 Standard Test Method for Concrete Aggregates.
- ASTM C-40 Standard Test Method for Organic Impurities in Aggregates for Concrete.
- ASTM D-5821 Standard Test Method for Determining the Percentage of Fractured Particles in Coarse Aggregate.