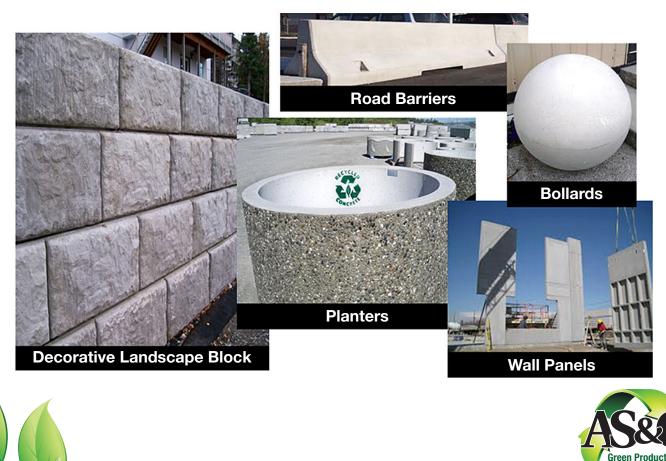

## **Precast Products**

Our precast panels help achieve LEED certification in a variety of ways, including their ability to be recycled, local manufacturing capability and thermal mass and insulated cores. All of these attributes help reduce the expended energy needed to manufacture, transport and erect materials, which are key LEED requirements. Other items we produce using LEED mix are barriers, planters, vaults, bollards and landscape blocks.