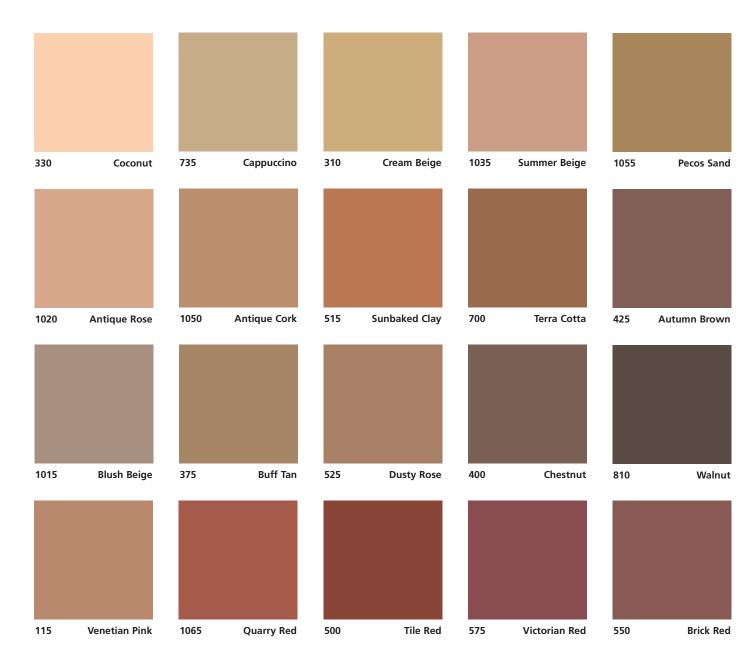

Installation guidelines available at www.brickform.com.

BRICKFORM Color Hardener, BRICKFORM Antique Release, BRICKFORM Antique-It, BRICKFORM Cem-Coat and BRICKFORM FreestylePRO are available in 42 standard colors and a variety of custom colors. Color-matching services are also available. Brickform Overlay Liquid Colorant not available in Smokey Blue. This color chart is a representation only and does not guarantee that the final color will be an exact match. Texturing or finishing techniques such as brooming or troweling, the use of sealers, and slight color-drifts in raw materials will produce variations of the colors. BRICKFORM strongly recommends a representative job sample for each product.

# BRICKFORM® Standard Color Selection Guide

FOR TECHNICAL ASSISTANCE PLEASE CALL 800-483-9628

Color Hardener<sup>™</sup>

**Antique Release**<sup>™</sup>

**Antique-It**<sup>™</sup>

Cem-Coat<sup>™</sup>

FreestylePRO®

## Tinta' Seal™

This selection guide represents the entire stock collection of designer colors available in BRICKFORM Color Hardener, BRICKFORM Antique Release, BRICKFORM Antique-It, BRICKFORM Cem-Coat, BRICKFORM FreestylePRO, BRICKFORM Overlay Liquid Colorant and BRICKFORM Tinta' Seal. BRICKFORM is devoted to providing the widest variety and largest selection of coloring products available for decorative concrete. Forty standard colors and the ability to custom color-match guarantees that BRICKFORM can provide you with the color combination for any project.

## BRICKFORM STANDARD COLOR SELECTION GUIDE

**Color Hardener Antique Release Antique-It** Cem-Coat **FreestylePRO Overlay Liquid Colorant** Tinta' Seal

The colors shown are representative and approximate, as closely as finish, sealed with BRICKFORM, solvent-based, Gem-Seal.