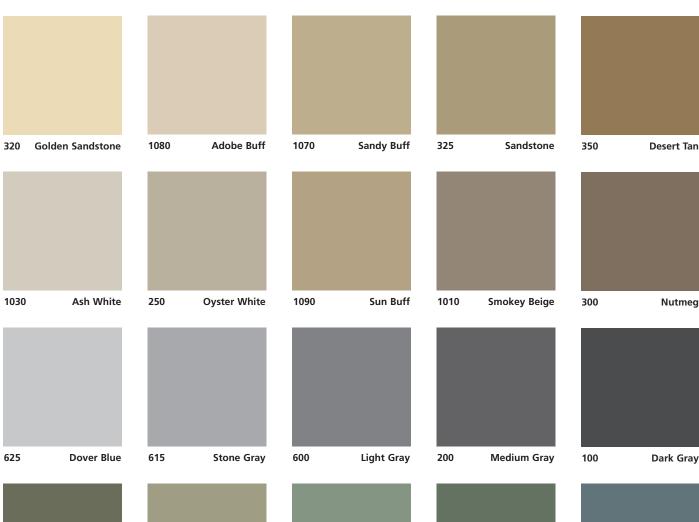

Installation guidelines available at www.brickform.com.

BRICKFORM Color Hardener, BRICKFORM Antique Release, BRICKFORM Antique-It, BRICKFORM Cem-Coat and BRICKFORM FreestylePRO are available in 42 standard colors and a variety of custom colors. Color-matching services are also available. Brickform Overlay Liquid Colorant not available in Smokey Blue. This color chart is a representation only and does not guarantee that the final color will be an exact match. Texturing or finishing techniques such as brooming or troweling, the use of sealers, and slight color-drifts in raw materials will produce variations of the colors. BRICKFORM strongly recommends a representative job sample for each product.

# BRICKFORM® Standard Color Selection Guide

FOR TECHNICAL ASSISTANCE PLEASE CALL 800-483-9628

Color Hardener<sup>™</sup>

**Antique Release**<sup>™</sup>

**Antique-It**<sup>™</sup>

Cem-Coat<sup>™</sup>

FreestylePRO®

## Tinta' Seal™

This selection guide represents the entire stock collection of designer colors available in BRICKFORM Color Hardener, BRICKFORM Antique Release, BRICKFORM Antique-It, BRICKFORM Cem-Coat, BRICKFORM FreestylePRO, BRICKFORM Overlay Liquid Colorant and BRICKFORM Tinta' Seal. BRICKFORM is devoted to providing the widest variety and largest selection of coloring products available for decorative concrete. Forty standard colors and the ability to custom color-match guarantees that BRICKFORM can provide you with the color combination for any project.

## BRICKFORM STANDARD COLOR SELECTION GUIDE

**Color Hardener Antique Release Antique-It** Cem-Coat **FreestylePRO Overlay Liquid Colorant** Tinta' Seal

The colors shown are representative and approximate, as closely as finish, sealed with BRICKFORM, solvent-based, Gem-Seal.