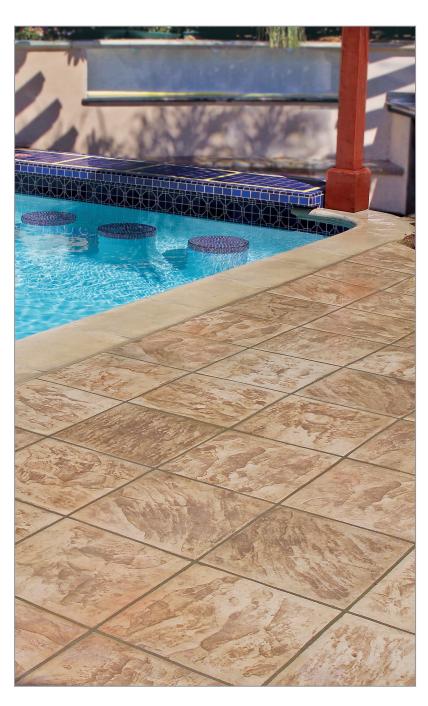

### BRICKFORM Color Hardener Non-Fading Color • Improves Abrasion Resistance • Interior or Exterior Use • Can be Antiqued and Stained

BRICKFORM Color Hardener is an engineered blend, used to color the surface of new concrete. When applied, a dense layer is formed, making the concrete surface more abrasion and impact resistant. BRICKFORM Color Hardener is available in 42 standard colors and custom color matching is available. BRICKFORM Color Hardener is manufactured with the finest UV-resistant pigments and premium aggregates available. BRICKFORM Color Hardener is designed to work with imprinting tools to produce clear, sharp impressions that enhance the finished appearance of any new hardscape. When properly applied and troweled into newly placed, fresh concrete, it forms a colored concrete surface that is resistant to weathering, wear and normal abrasion.

#### BRICKFORM Antique Release Easily Applied • Prevents Tools from Sticking and Marring • Interior or Exterior Use

BRICKFORM Antique Release is a colored powder that forms a waterproof barrier and reduces concrete build-up on BRICKFORM Texture MatsTM. Available in 42 standard colors, BRICKFORM Antique Release can also be custom-matched to almost any color. Use BRICKFORM Antique Release and BRICKFORM Texture Mats over BRICKFORM Color HardenerTM to create the look and feel of many natural materials. Made with the finest ultra-violet-resistant pigments available, BRICKFORM Antique Release stands up to the effects of sunlight. BRICKFORM Antique Release is made from a finely ground formula that works with polyurethane, texturing mats to create a beautifully antiqued and textured concrete surface.

## BRICKFORM STANDARD COLOR SELECTION GUIDE

**Color Hardener Antique Release Antique-It** Cem-Coat **FreestylePRO Overlay Liquid Colorant** Tinta' Seal

The colors shown are representative and approximate, as closely as finish, sealed with BRICKFORM, solvent-based, Gem-Seal.