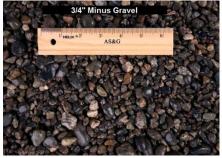

# 3/4" **GRAVEL** – Washed #132750

Subsidiary of ALASKA BASIC INDUSTRIES

## 3. Product Description

**3/4" GRAVEL** is manufactured using ASTM quality standards, and monitored by our onsite Quality Assurance / Control Program and it's highly trained staff. Use for:

- · Concrete Aggregate
- Drain RockLandscaping
- . -