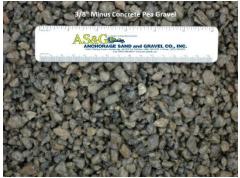

# 3/8" Pea Gravel - Washed #132740

Subsidiary of ALASKA BASIC INDUSTRIES

### 3. Product Description

Washed 3/8" PEA GRAVEL is manufactured using ASTM quality standards, and monitored by our on-site Quality Assurance / Control Program and it's highly trained staff.

- · Used to make Concrete
- Landscaping
- Play Grounds